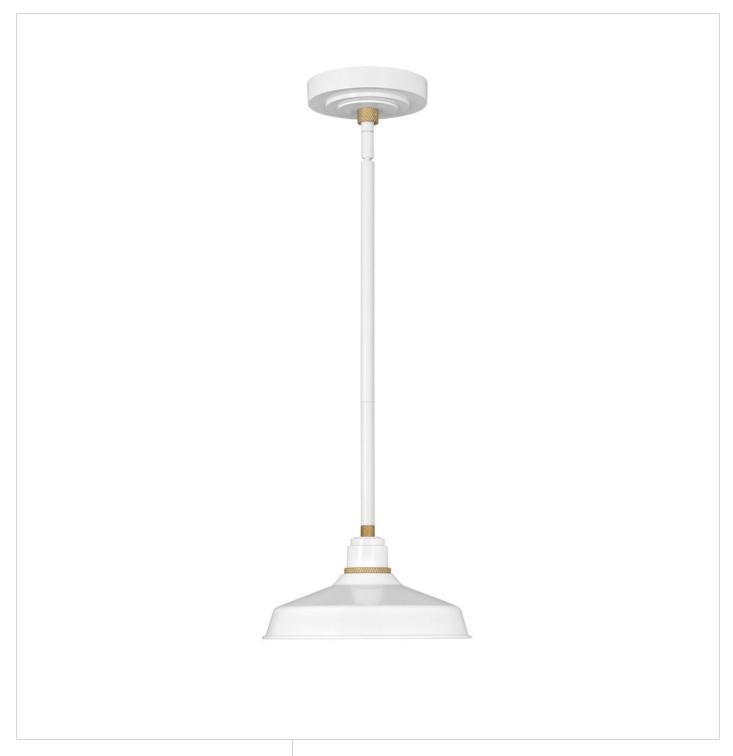

## FOUNDRY CLASSIC

PENDANT BARN LIGHT

## 10281GW

Decidedly industrious, Foundry is reinventing purposeful lighting. Focused and direct, the sturdy aluminum shade features knurled brass details to offset the Gloss White, Museum Bronze or Textured Black finish while casting a uniform light. The simple, understated form plants a vintage aesthetic for both inside and outside spaces while offering mix and match options that customize the look.

FINISH: Gloss White

SHADE: Metal WIDTH: 9.5" HEIGHT: 5.5" DEPTH: 0

**LIGHT SOURCE**: Socketed

WATTAGE: 1-14w Med. LED, 100w Equiv. or 1-100w Med.

**HINKLEY** 33000 Pin Oak Parkway Avon Lake, OH 44012 **PHONE: (440) 653-5500** Toll Free: 1 (800) 446-5539 hinkley.com